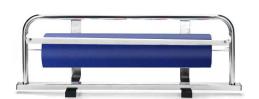

#### Portabobinas Mostrador

Counter Roll Carrier Dévidoirs de comptoir

TAMAÑO/SIZE/FORMAT

70 x 35 x 17,5 cm 62 x 31 x 15,5 cm 70 x 35 cm 62 x 31 cm 31 x 15,5 cm 35 x 17,5 cm 70 x 70 cm 70 cm 62 cm 31 cm 35 cm

#### Portabobinas Vertical

Vertical Roll Carrier Dévidoirs verticaux

TAMAÑO/SIZE/FORMAT

70 x 35 x 17,5 cm 62 x 31 x 15,5 cm 70 x 35 cm 62 x 31 cm 70 cm 62 cm